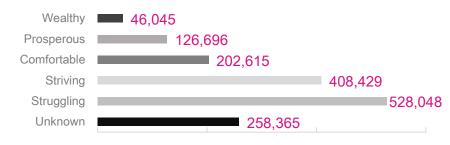

# Bilendi Batabase Profile & Targeting

## **Database Overview**

Total Maximail base 1,570,198

Homeowners 312,251

Parents with children 247,553



### What is your marital status?



#### Affluence



# **Database Overview**

# Region

- East Anglia 80,651
- Midlands 222,286
- North East 142,037
- N. Ireland 41,625
- North West 145,700
- Scotland 147,873
- South East 364,322
- South West 123,319
- Wales 68,465
- Unknown 233,920



# **Target Groups**

Bilendi's target groups are built using a variety of data indicators including: website browsing behaviour, email response, social interaction, survey & profile answers as well as purchase history.







# **Bilendi Limited**

E: media@bilendi.com

W: http://www.bilendi.co.uk

### **Main Contact**

Bennie McFarlane

**Account Director** 

T: +44 (0) 207 819 2857

E: b.mcfarlane@bilendi.com