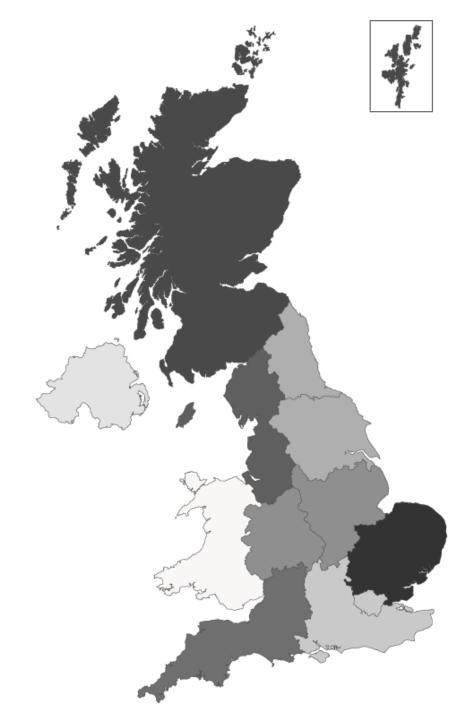

# Region

- East Anglia 80,651
- Midlands 222,286
- North East 142,037
- N. Ireland 41,625
- North West 145,700
- Scotland 147,873
- South East 364,322
- South West 123,319
- Wales 68,465
- Unknown 233,920