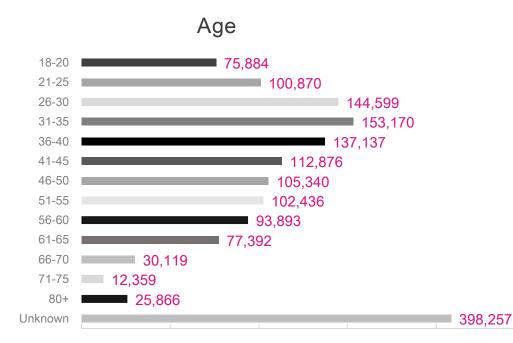

## **Database Overview**

Total Maximail base 1,570,198

Homeowners 312,251

Parents with children 247,553