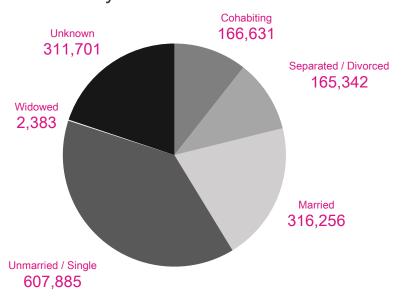

# Bilendi Batabase Profile & Targeting

## **Database Overview**

Total Maximail base 1,570,198

Homeowners 312,251

Parents with children 247,553



### What is your marital status?



#### Affluence



# **Database Overview**

# Region

- East Anglia 80,651
- Midlands 222,286
- North East 142,037
- N. Ireland 41,625
- North West 145,700
- Scotland 147,873
- South East 364,322
- South West 123,319
- Wales 68,465
- Unknown 233,920



# **Target Groups**

Bilendi's target groups are built using a variety of data indicators including: website browsing behaviour, email response, social interaction, survey & profile answers as well as purchase history.







# **Bilendi Limited**

E: media@bilendi.com

W: http://www.bilendi.co.uk

### **Main Contact**

Bennie McFarlane

**Account Director** 

T: +44 (0) 207 819 2857

E: b.mcfarlane@bilendi.com