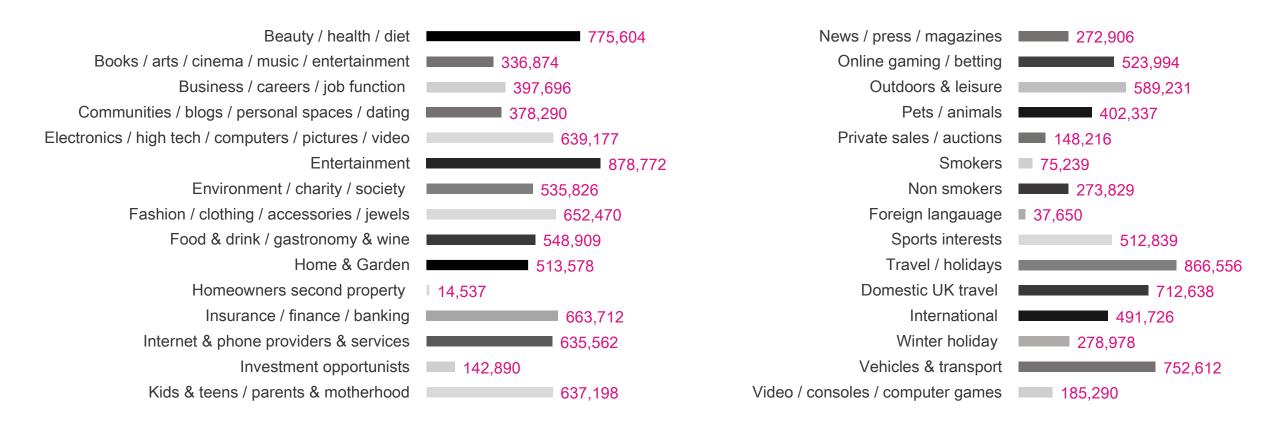

# **Target Groups**

Bilendi's target groups are built using a variety of data indicators including: website browsing behaviour, email response, social interaction, survey & profile answers as well as purchase history.